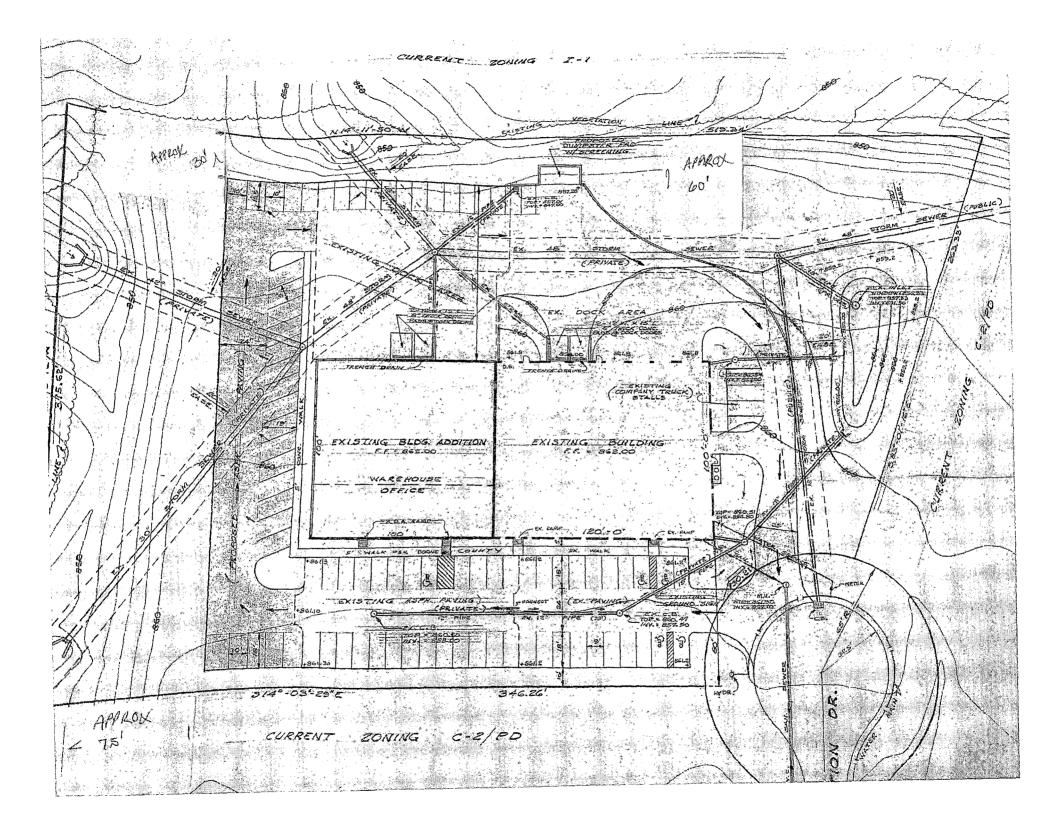

Dear Ms. Pinson:

I am writing in furtherance of my letter dated November 14, 2019 in connection the above referenced matter.

It has come to my attention that the map of the real property located at 5765 Constitution Drive, Florence, Kentucky in Boone County which was referenced in that letter was unintentionally omitted from our submission.

As a result I have included with this letter the attachment which was to be provided with my first letter. I apologize for any confusion this may have caused.

If there is anything else you need, I can be reached via the information set forth in the letterhead above.